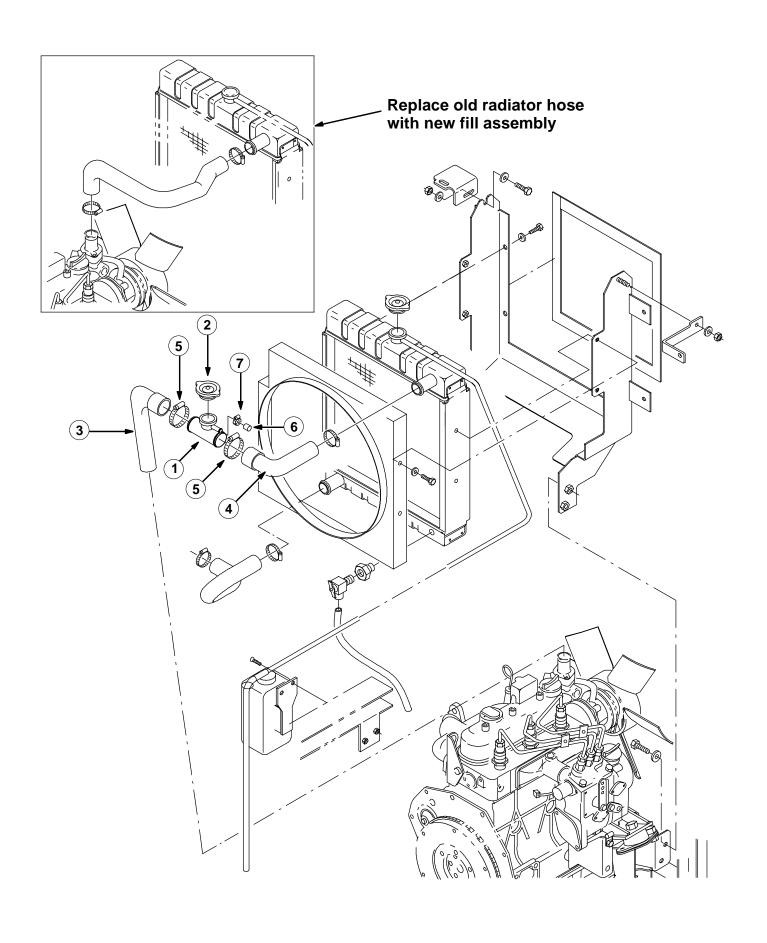

### **INSTALLATION:**

(Refer to FIG. 1)

- 1. Disconnect and remove the top radiator hose and clamps from the engine and radiator. Set the hose clamps aside. (Refer to FIG. 1)
- 2. Assemble the ends of the new upper hose assembly (3 and 4) to the radiator fill tube (1) with the 2 in. hose clamps (5). (Refer to FIG. 1)
- 3. Mount the vinyl cap (6) to the radiator fill tube (1) with the small hose clamp (7). (Refer to FIG. 1)
- 4. Mount the ends of the new upper hose assembly to the engine and radiator with the set aside hose clamps. Place the radiator cap (2) onto the new fill tube (1). (Refer to FIG. 1)
- 5. Replace any removed engine coolant in the machine.
- 6. Start the machine, and check the new assembly for leaks and proper operation.

IB 340409 (6-00)

FIG. 1 - REMOTE FILL RADIATOR KIT INSTALLATION

2 IB 340409 (6-00)

## **BILL OF MATERIALS FOR REMOTE RADIATOR FILL KIT 368510**

| Ref. | TENNANT<br>Part No. | Description                        | Qty. |
|------|---------------------|------------------------------------|------|
| 1    | 368508              | Tube, fill, radiator               | 1    |
| 2    | 368132              | Cap, radiator, 15PSI               | 1    |
| 3    | 368488              | Hose, radiator, upper              | 1    |
| 4    | 368489              | Hose, radiator, upper              | 1    |
| 5    | 11531               | Clamp, hose, wormdrive, 1.06-2.00D | 2    |
| 6    | 382209              | Cap, vinyl                         | 1    |
| 7    | 43844               | Clamp, hose, wormdrive, 0.25-0.62D | 1    |